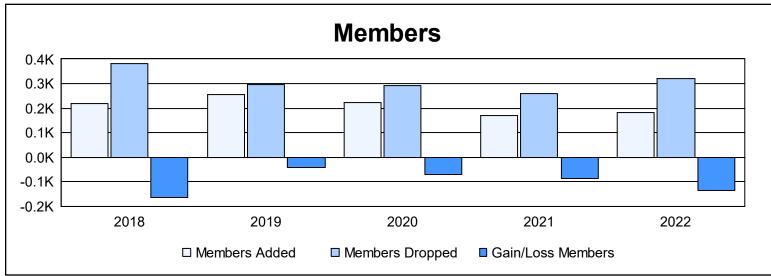

District 334 C

As of June 2022 Cumulative

| Year      | New<br>Clubs | Dropped<br>Clubs | Gain/<br>Loss<br>Clubs | New<br>Members | Charter<br>Members | Reinstate<br>Members | Transfer<br>Members | Total<br>Member<br>Added | Total<br>Members<br>Dropped | Gain/<br>Loss<br>Members |
|-----------|--------------|------------------|------------------------|----------------|--------------------|----------------------|---------------------|--------------------------|-----------------------------|--------------------------|
| 2017-2018 | 0            | 2                | -2                     | 193            | 0                  | 7                    | 17                  | 217                      | 380                         | -163                     |
| 2018-2019 | 0            | 1                | -1                     | 243            | 0                  | 1                    | 11                  | 255                      | 296                         | -41                      |
| 2019-2020 | 0            | 1                | -1                     | 215            | 0                  | 2                    | 4                   | 221                      | 291                         | -70                      |
| 2020-2021 | 0            | 0                | 0                      | 162            | 0                  | 4                    | 5                   | 171                      | 258                         | -87                      |
| 2021-2022 | 0            | 3                | -3                     | 176            | 0                  | 4                    | 3                   | 183                      | 319                         | -136                     |
| Average   | 0            | 1                | -1                     | 198            | 0                  | 4                    | 8                   | 209                      | 309                         | -99                      |