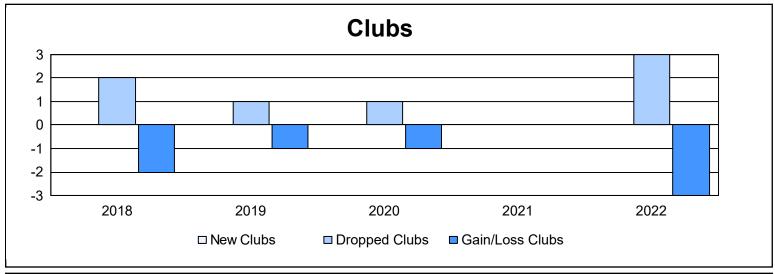

District 334 C

As of June 2022 Cumulative

| Year      | New<br>Clubs | Dropped<br>Clubs | Gain/<br>Loss<br>Clubs | New<br>Members | Charter<br>Members | Reinstate<br>Members | Transfer<br>Members | Total<br>Member<br>Added | Total<br>Members<br>Dropped | Gain/<br>Loss<br>Members |
|-----------|--------------|------------------|------------------------|----------------|--------------------|----------------------|---------------------|--------------------------|-----------------------------|--------------------------|
| 2017-2018 | 0            | 2                | -2                     | 193            | 0                  | 7                    | 17                  | 217                      | 380                         | -163                     |
| 2018-2019 | 0            | 1                | -1                     | 243            | 0                  | 1                    | 11                  | 255                      | 296                         | -41                      |
| 2019-2020 | 0            | 1                | -1                     | 215            | 0                  | 2                    | 4                   | 221                      | 291                         | -70                      |
| 2020-2021 | 0            | 0                | 0                      | 162            | 0                  | 4                    | 5                   | 171                      | 258                         | -87                      |
| 2021-2022 | 0            | 3                | -3                     | 176            | 0                  | 4                    | 3                   | 183                      | 319                         | -136                     |
| Average   | 0            | 1                | -1                     | 198            | 0                  | 4                    | 8                   | 209                      | 309                         | -99                      |